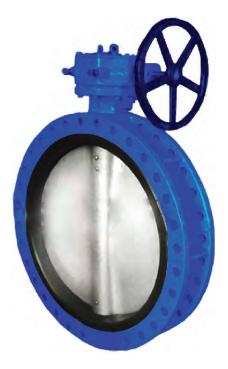

# SERIES 7200 Resilient Seated Butterfly Valve

- Can be installed in any position
- Reliable and effective Tight Shut Off.
- Minimum Wear of Rubber Lining During Opening / Closing.
- Suitable for Vacuum Application
- Size : 2" 48" (DN 50 DN 1200mm)
- Rating PN 6 PN 16
- Valve Operators :
- Lever
- Gear Box
- Pneumatic Actuator
- Electric Actuator
- Hydraulic Actuator

Series 7200 Resilient Seated Butterfly Valve