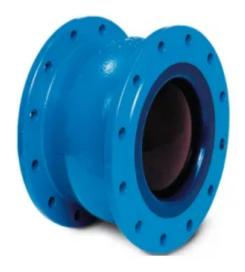

#### **SERIES - NSCV 01 Non Slam Check Valve**

- Non-slam valves have a short stroke, which facilitates soft closing quickly in the event of rapidly reduced flow to prevent water hammer.
- One of the primary advantages of non-slam check valves is their ability to effectively prevent water hammer, and, therefore, eliminate resultant pressure swings, vibrations, and damage.
- Non Slam Check Valve experience minimal wear over time.
- Size : 50 NB to 1000 NB
- Rating : PN 16 PN 25
- (Higher Rating Available on Request)

SERIES - NSCV 01 Non Slam Check Valve