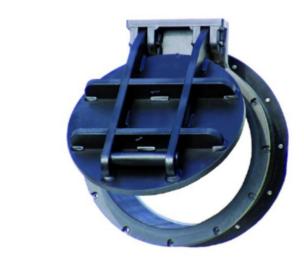

# **SERIES - FLP 01 Flap Valve**

- The primary application of flap valves is for surface water drainage associated with rivers, estuaries and sea water outfalls to prevent reverse flow conditions.
- The flap valves should be positioned on the outfall structure
- An inclined seating plane is used to ensure that the valve will operate a 'Positive close'position
- Usee in surface water, waste water and sea water applications.
- Size : 50 NB Thru300 NB
- Rating PN 10 to PN 25 (Higher Rating Available on Request)

Series FLP 01 Flap Valve