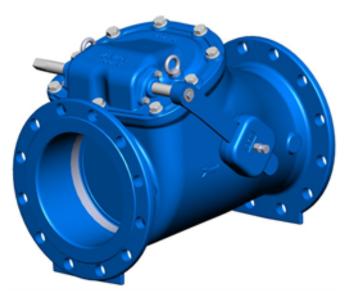

#### **SERIES - NSCV 01 Non Slam Check Valve**

- Non-slam valves have a short stroke, which facilitates soft closing quickly in the event of rapidly reduced flow to prevent water hammer.
- One of the primary advantages of non-slam check valves is their ability to effectively prevent water hammer, and, therefore, eliminate resultant pressure swings, vibrations, and damage.
- Non Slam Check Valve experience minimal wear over time.
- Size : 50 NB to 1000 NB
- Rating : PN 16 PN 25
- (Higher Rating Available on Request)

SERIES - NSCV 01 Non Slam Check Valve