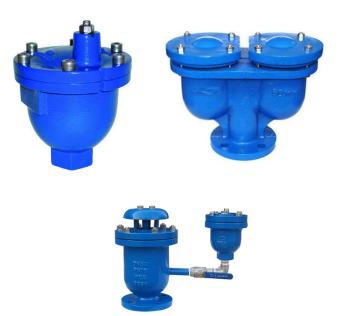

# **SERIES - ARV 01 Air Valve**

- Air Valves Double Chamber / single, double and triple function
- Air valves are hydro mechanical devices designed to automatically release air and wastewater gases or admit air during the filling, draining or operation of liquid piping systems for water and wastewater services.
- Air Valve are designed to perform three function
  - The venting of large volumes of air on the start-up of the system, while pipelines are being drained.
  - The intake of large volumes of air on shut-o! of the system, while pipelines are being drained.
  - The discharge of pressurized air pockets during the operation.
- Sizes : 40 NB Thru 500 NB
- Rating : PN 10 to PN 40
- (Higher Rating Available on request)

Series ARV 01 Air Valve