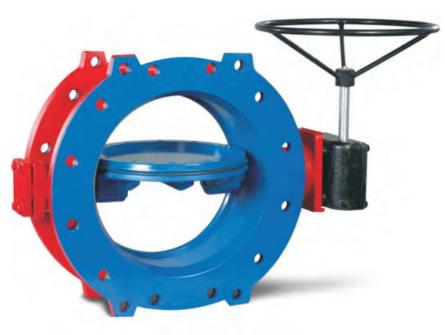

## **SERIES 7500 Double Eccentric Butterfly Valve**

- Sturdy & Rugged design Valve in accordance with AWWAC -504 / BS En 593
- Valve body & disc with Fusion Bonding Epoxy Coating with Ebonite Lining
- Better seating effect, due to Double Eccentric disc design
- This also gives extra life to valve seal due to minimum contact wear.
- Additional features available in consultation with our design & development department.
- Size : 80 NB through 2200 NB
- Rating : PN 6 to PN 25

Valve Operators

- Lever
- Gear Box
- Pneumatic Actuator
- Electric Actuator

Series 7500 Double Eccentric Butterfly Vavle