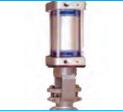

# **SERIES - GTV W-01 Gate Valve**

- The valves shall have a ductile iron body, and bonnet.
- The wedge shall be completely encapsulated with EPDM rubber.
- The sealing rubber shall be permanently bonded to the wedge to meet ASTM tests for rubber metal
- Every valve be 100% tested and qualified before packing and delivery
- They are widely used in series of industries, especially in water supply projects, public works, water treatment plant, fire fighting, etc.
- Size: 2"~24" (DN50~600mm)
- Rating: PN 16 to PN 25

#### **Chain Wheel Operator**

**Electrical Actuator** 

SERIES - GTV-W- 01 Gate Valve