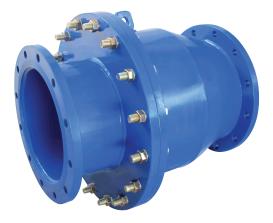

# **SERIES - AXCV 01 Axial Nozzle Check Valve**

- Axial Nozzle Check Valves are designed to have drip tight sealing in case of back flow. Moreover, the valve disc also guarantees complete closure.
- Due to its spring mechanism, closure of the valve is obtained before back flow reaches the valve, thereby minimizing the surge conditions.
- As a result, DEMBLA Check Valve operates in a fast way and closes silently.
- Check Valve body is design to minimize the head loss, and can be installed in any position, flow up or flow down.
- Size : 50 NB thru 1000 NB
- Rating : PN 10 to PN 25 (Higher Rating Available on request)

SERIES - AXCV 01 Axial Nozzle Check Valve