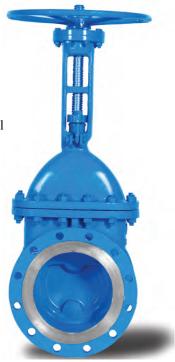

# **SERIES - GTV W-01 Gate Valve**

- The valves shall have a ductile iron body, and bonnet.
- The wedge shall be completely encapsulated with EPDM rubber.
- The sealing rubber shall be permanently bonded to the wedge to meet ASTM tests for rubber metal
- Every valve be 100% tested and qualified before packing and delivery
- They are widely used in series of industries, especially in water supply projects, public works, water treatment plant, fire fighting, etc.
- Size: 2"~24" (DN50~600mm)
- Rating: PN 16 to PN 25

Gear Operator

#### **Chain Wheel Operator**

**Electrical Actuator** 

SERIES - GTV-W- 01 Gate Valve