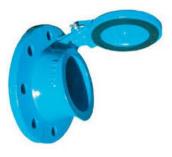

# **SERIES - FLP 01 Flap Valve**

- The primary application of flap valves is for surface water drainage associated with rivers, estuaries and sea water outfalls to prevent reverse flow conditions.
- The flap valves should be positioned on the outfall structure
- An inclined seating plane is used to ensure that the valve will operate a 'Positive close'position
- Usee in surface water, waste water and sea water applications.
- Size : 50 NB Thru300 NB
- Rating PN 10 to PN 25 (Higher Rating Available on Request)

Series FLP 01 Flap Valve